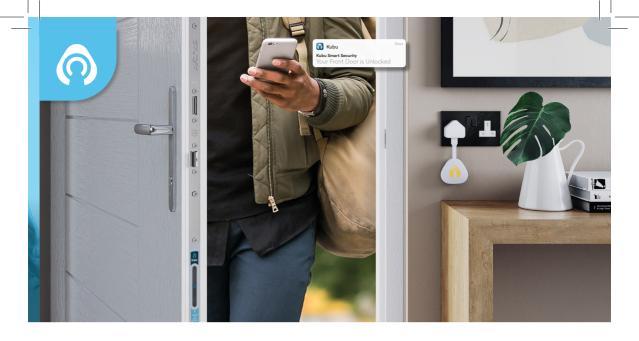

See at a glance if your doors & windows are locked...

From anywhere in the world...

At any time, day or night...

For all the doors & windows in your home...

And any other homes that matter to you!

Never leave home while you're not fully secure.

Get notified when something is locked or unlocked...

Or if someone is tampering with your doors or windows...

Even schedule alerts for a time that suits you.

For technical information about Kubu Smart Security, please contact us on the below.

## **Smart Sensors for Doors**

Our first-of-its-kind door sensor, fits seamlessly into your door lock that "Work's with Kubu®", remaining completely concealed to maintain the aesthetics of the door, while adding the benefits of Smart technology.

## **Smart Sensors for Windows**

Kubu's Revolutionary 'Floating' Window Sensor is designed to work hand in hand with a multi-point lock that 'Works with Kubu®', to provide second-to-none physical security, with the added benefit of Smart technology.