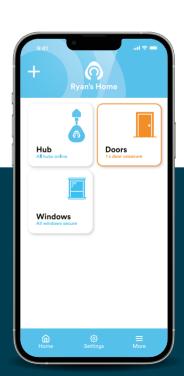

See at a glance if your doors & windows are locked...

From anywhere in the world...

At any time, day or night...

For all the doors & windows in your home...

And any other homes that matter to you!

Never leave home while you're not fully secure.

Get notified when something is locked or unlocked...

Or if someone is tampering with your doors or windows...

Even schedule alerts for a time that suits you.

For technical information about Kubu Smart Security, please contact us on the below.

#### **Features & Benefits**

- See at a glance if your doors and windows are: Locked, Unlocked, Open, Closed or even in Vent Mode.
- Low Maintenance / Calibration FREE
- Tamper detection built in
- Completely concealed