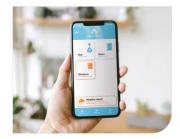

See at a glance if your doors & windows are locked...

From anywhere in the world...

At any time, day or night...

For all the doors & windows in your home...

And any other homes that matter to you!

Never leave home while you're not fully secure.

Get notified when something is locked or unlocked...

Or if someone is tampering with your doors or windows...

Even schedule alerts for a time that suits you.

For technical information about Kubu Smart Security, please contact us on the below.