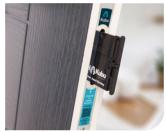

## **Smart Sensors for Windows**

Kubu's Revolutionary 'Floating' Window Sensor is designed to work hand in hand with a multi-point lock that 'Works with Kubu®', to provide second-to-none physical security, with the added benefit of Smart technology.