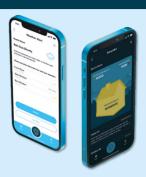

## **Smart Alerts**

- SureSecure™ geofence alerts.
- Share sensor status with family, friends, carers, landlords
- Scheduled notifications.
- Under-attack alerts\*.
- Lifestyle enhancement alerts\*.