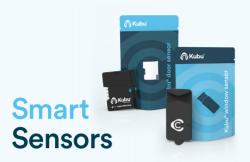

# Be sure it's secure with Kubu Smart security sensors

A range of high-security Smart sensors that monitor the status of your doors & windows in real time, alerting you if there's something wrong, and providing you peace-of-mind.

## **Smart Sensors for Doors**

Our first-of-its-kind door sensor, fits seamlessly into your door lock that "Work's with Kubu®", remaining completely concealed to maintain the aesthetics of the door, while adding the benefits of Smart technology.

## **Smart Sensors for Windows**

Kubu's Revolutionary 'Floating' Window Sensor is designed to work hand in hand with a multi-point lock that 'Works with Kubu®', to provide second-to-none physical security, with the added benefit of Smart technology.