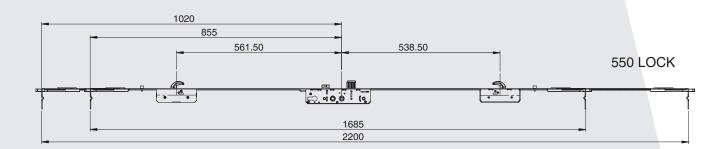

## **Technical specifications**

- ✓ 16mm faceplate
- ✓ 35mm back set
- ✓ PZ92/62mm dual follower centre case
- ✓ Tested to PAS24 and BS6375
- ✓ Corrosion resistance to EN1670: Grade 4 (240 hours NSS)
- ✓ Sash rebates min 1852mm (1688mm with reduced handle height), max 2200mm
- ✓ Service life of over 50,000 cycles