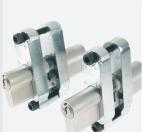

## High performance multipoint door locking system

The largest chamfered hooks in the UK market, an exclusive chamfered centre compression bolt, optional roller cams and laminated security shoot bolts, all locking into fully adjustable keeps, combine to offer both a formidable defence against forced entry and class leading weather proofing.