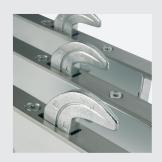

## High performance multipoint door locking system

The largest chamfered hooks in the UK market, an exclusive chamfered centre compression bolt, optional roller cams and laminated security shoot bolts, all locking into fully adjustable keeps, combine to offer both a formidable defence against forced entry and class leading weather proofing.