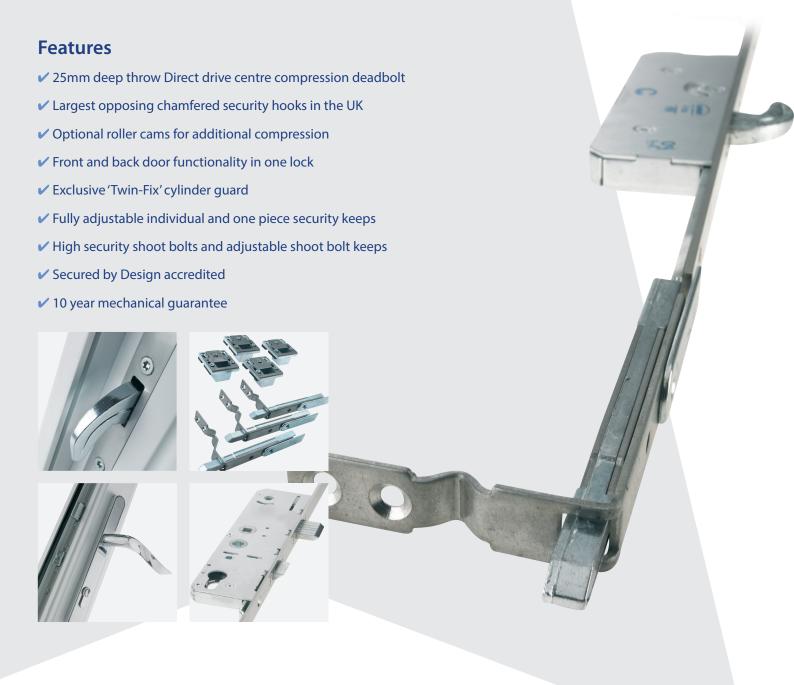

## High performance multipoint door locking system

The largest chamfered hooks in the UK market, an exclusive chamfered centre compression bolt, optional roller cams and laminated security shoot bolts, all locking into fully adjustable keeps, combine to offer both a formidable defence against forced entry and class leading weather proofing.